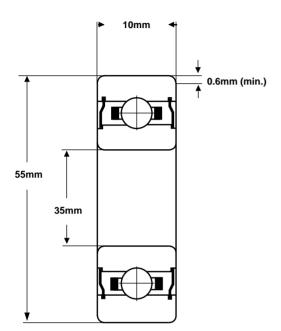

## Part Number: S6907-2RS

(for illustration only)

| Material<br>(rings & balls) | KS440 / AISI-440C<br>stainless steel |  |  |
|-----------------------------|--------------------------------------|--|--|
| Material (cage)             | AISI-304<br>stainless steel          |  |  |
| Closures                    | Rubber contact seals                 |  |  |
| Load rating (stat)          | 624 Kgf                              |  |  |
| Load rating (dyn)           | 926 Kgf                              |  |  |
| Speed Limit *               | 8,400 rpm                            |  |  |
| Standard<br>Lubrication **  | Kyodo Yushi<br>Multemp SRL grease    |  |  |