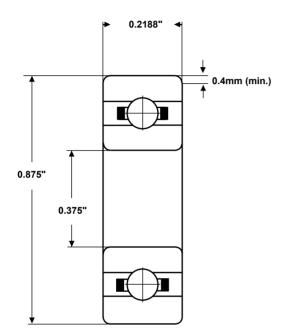

| TOLERANCE       |               |
|-----------------|---------------|
| Bore Deviation  | +0.030 / -0mm |
| OD Deviation    | +0 / -0.030mm |
| Width Deviation | +0 / -0.120mm |

SMB Bearings take no responsibilty for any errors or omissions in this data sheet. We reserve the right to change specifications without prior notice. We recommend that adequate testing is carried out on products before they are determined as suitable for an application.