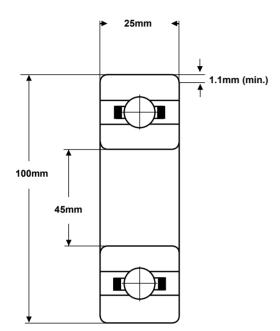

| TOLERANCE       |               |
|-----------------|---------------|
| Bore Deviation  | +0.050 / -0mm |
| OD Deviation    | +0 / -0.050mm |
| Width Deviation | +0 / -0.120mm |

SMB Bearings take no responsibilty for any errors or omissions in this data sheet. We reserve the right to change specifications without prior notice. We recommend that adequate testing is carried out on products before they are determined as suitable for an application.