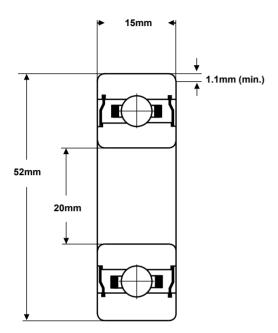

| TOLERANCE       |               |  |
|-----------------|---------------|--|
| Bore Deviation  | +0.050 / -0mm |  |
| OD Deviation    | +0 / -0.050mm |  |
| Width Deviation | +0 / -0.120mm |  |

SMB Bearings take no responsibilty for any errors or omissions in this data sheet. We reserve the right to change specifications without prior notice. We recommend that adequate testing is carried out on products before they are determined as suitable for an application.