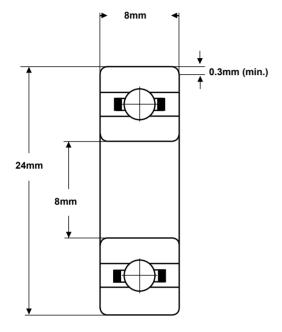

| TOLERANCE       |               |
|-----------------|---------------|
| Bore Deviation  | +0.030 / -0mm |
| OD Deviation    | +0 / -0.030mm |
| Width Deviation | +0 / -0.120mm |

SMB Bearings take no responsibility for any errors or omissions in this data sheet. We reserve the right to change specifications without prior notice. We recommend that adequate testing is carried out on products before they are determined as suitable for an application.