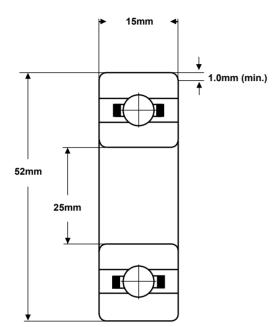

| TOLERANCE       |               |
|-----------------|---------------|
| Bore Deviation  | +0 / -0.050mm |
| OD Deviation    | +0 / -0.050mm |
| Width Deviation | +0 / -0.120mm |

SMB Bearings take no responsibility for any errors or omissions in this data sheet. We reserve the right to change specifications without prior notice. We recommend that adequate testing is carried out on products before they are determined as suitable for an application.