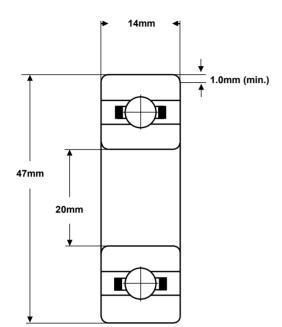

| TOLERANCE       |               |
|-----------------|---------------|
| Bore Deviation  | +0.050 / -0mm |
| OD Deviation    | +0 / -0.050mm |
| Width Deviation | +0 / -0.120mm |

SMB Bearings take no responsibilty for any errors or omissions in this data sheet. We reserve the right to change specifications without prior notice. We recommend that adequate testing is carried out on products before they are determined as suitable for an application.