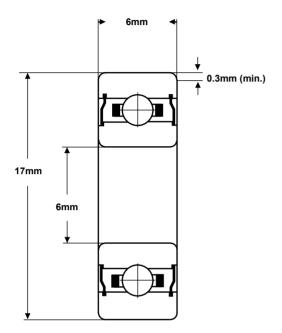

| TOLERANCE       |               |
|-----------------|---------------|
| Bore Deviation  | +0 / -0.050mm |
| OD Deviation    | +0 / -0.050mm |
| Width Deviation | +0 / -0.120mm |

SMB Bearings take no responsibilty for any errors or omissions in this data sheet. We reserve the right to change specifications without prior notice. We recommend that adequate testing is carried out on products before they are determined as suitable for an application.