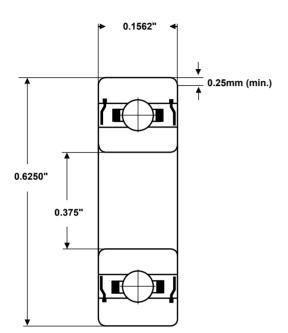

## Part Number: R1038ZZ

(for illustration only)

| Material<br>(rings & balls) | SAE52100<br>chrome steel          |  |  |
|-----------------------------|-----------------------------------|--|--|
| Material (cage)             | pressed steel                     |  |  |
| Closures                    | Metal shields                     |  |  |
| Load rating (stat)          | 42 Kgf                            |  |  |
| Load rating (dyn)           | 85 Kgf                            |  |  |
| Speed Limit *               | 28,000 rpm                        |  |  |
| Standard<br>Lubrication **  | Kyodo Yushi<br>Multemp SRL grease |  |  |