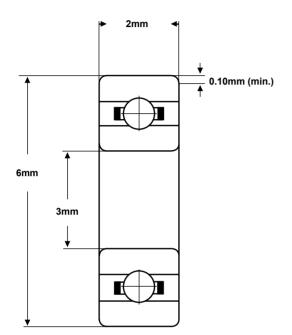

## Part Number: MR63

(for illustration only)

| Material (rings & balls)   | SAE52100<br>chrome steel  |  |  |
|----------------------------|---------------------------|--|--|
| Material (cage)            | pressed steel             |  |  |
| Closures                   | None                      |  |  |
| Load rating (stat)         | 7 Kgf                     |  |  |
| Load rating (dyn)          | 21 Kgf                    |  |  |
| Speed Limit *              | 80,000 rpm                |  |  |
| Standard<br>Lubrication ** | Aeroshell Fluid 12<br>oil |  |  |