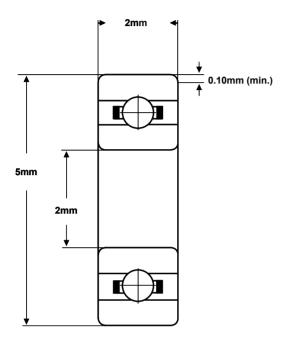

## Part Number: MR52

| Material<br>(rings & balls) | SAE52100<br>chrome steel  |  |  |  |
|-----------------------------|---------------------------|--|--|--|
| Material (cage)             | pressed steel             |  |  |  |
| Closures                    | None                      |  |  |  |
| Load rating (stat)          | 5 Kgf                     |  |  |  |
| Load rating (dyn)           | 17 Kgf                    |  |  |  |
| Speed Limit *               | 100,000 rpm               |  |  |  |
| Standard<br>Lubrication **  | Aeroshell Fluid 12<br>oil |  |  |  |