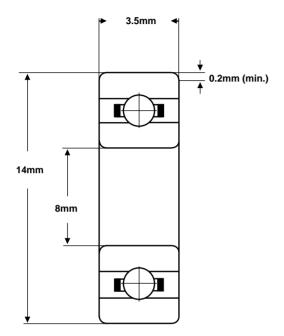

## Part Number: MR148

(for illustration only)

| Material<br>(rings & balls) | SAE52100<br>chrome steel  |  |  |
|-----------------------------|---------------------------|--|--|
| Material (cage)             | pressed steel             |  |  |
| Closures                    | None                      |  |  |
| Load rating (stat)          | 38 Kgf                    |  |  |
| Load rating (dyn)           | 81 Kgf                    |  |  |
| Speed Limit *               | 45,000 rpm                |  |  |
| Standard<br>Lubrication **  | Aeroshell Fluid 12<br>oil |  |  |