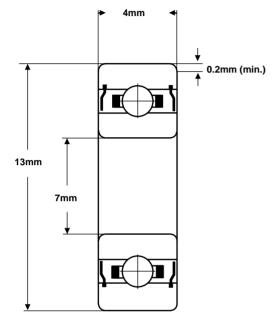

## Part Number: MR137ZZ

(for illustration only)

| Material           | SAE52100           |  |  |
|--------------------|--------------------|--|--|
| (rings & balls)    | chrome steel       |  |  |
|                    |                    |  |  |
| Material (cage)    | pressed steel      |  |  |
| Closures           | Metal shields      |  |  |
| Load rating (stat) | 27 Kgf             |  |  |
| Load rating (dyn)  | 54 Kgf             |  |  |
| Speed Limit *      | 40,000 rpm         |  |  |
| Standard           | Kyodo Yushi        |  |  |
| Lubrication **     | Multemp SRL grease |  |  |