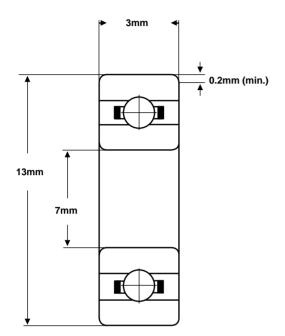

## Part Number: MR137

(for illustration only)

| Material<br>(rings & balls) | SAE52100<br>chrome steel  |  |  |  |
|-----------------------------|---------------------------|--|--|--|
| Material (cage)             | pressed steel             |  |  |  |
| Closures                    | None                      |  |  |  |
| Load rating (stat)          | 27 Kgf                    |  |  |  |
| Load rating (dyn)           | 54 Kgf                    |  |  |  |
| Speed Limit *               | 48,000 rpm                |  |  |  |
| Standard<br>Lubrication **  | Aeroshell Fluid 12<br>oil |  |  |  |