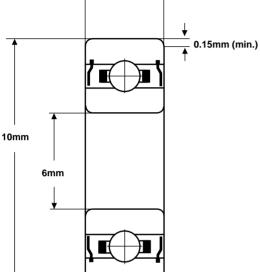

## Part Number: MR106ZZ

3mm

(for illustration only)

0.15mm (min.)

| Material<br>(rings & balls) | SAE52100<br>chrome steel          |  |  |  |
|-----------------------------|-----------------------------------|--|--|--|
| Material (cage)             | pressed steel                     |  |  |  |
| Closures                    | Metal shields                     |  |  |  |
| Load rating (stat)          | 20 Kgf                            |  |  |  |
| Load rating (dyn)           | 48 Kgf                            |  |  |  |
| Speed Limit *               | 45,000 rpm                        |  |  |  |
| Standard<br>Lubrication **  | Kyodo Yushi<br>Multemp SRL grease |  |  |  |