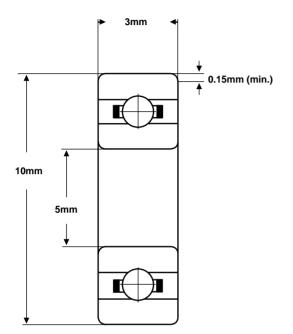

## Part Number: MR105

(for illustration only)

| Material<br>(rings & balls) | SAE52100<br>chrome steel  |  |  |
|-----------------------------|---------------------------|--|--|
| Material (cage)             | pressed steel             |  |  |
| Closures                    | None                      |  |  |
| Load rating (stat)          | 16 Kgf                    |  |  |
| Load rating (dyn)           | 42 Kgf                    |  |  |
| Speed Limit *               | 60,000 rpm                |  |  |
| Standard<br>Lubrication **  | Aeroshell Fluid 12<br>oil |  |  |