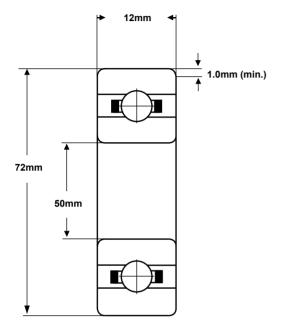

## Part Number: CCZR-6910

(for illustration only)

| Material<br>(rings & balls) | Zirconium dioxide<br>(ZrO2)      |  |
|-----------------------------|----------------------------------|--|
| Material (cage)             | Full complement,<br>PEEK or PTFE |  |
| Closures                    | None                             |  |
| Load rating (stat)          | 827 Kgf                          |  |
| Load rating (dyn)           | 1058 Kgf                         |  |
| Speed Limit *               | 2,000 rpm                        |  |
| Standard<br>Lubrication **  | None                             |  |