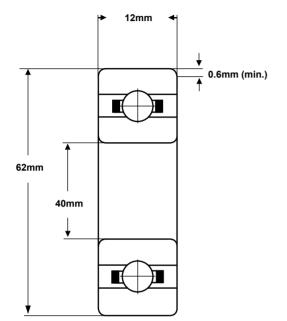

| TOLERANCE       | P0            |  |
|-----------------|---------------|--|
| Bore Deviation  | +0 / -0.012mm |  |
| OD Deviation    | +0 / -0.013mm |  |
| Width Deviation | +0 / -0.120mm |  |

SMB Bearings take no responsibilty for any errors or omissions in this data sheet. We reserve the right to change specifications without prior notice. We recommend that adequate testing is carried out on products before they are determined as suitable for an application.