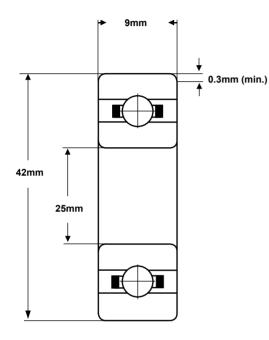

## **Radial Ball Bearing**

(for illustration only)

| Material<br>(rings & balls) | Zirconium dioxide<br>(ZrO2)      |  |
|-----------------------------|----------------------------------|--|
| Material (cage)             | Full complement,<br>PEEK or PTFE |  |
| Closures                    | None                             |  |
| Load rating (stat)          | 335 Kgf                          |  |
| Load rating (dyn)           | 517 Kgf                          |  |
| Speed Limit *               | 3,600 rpm                        |  |
| Standard<br>Lubrication **  | None                             |  |