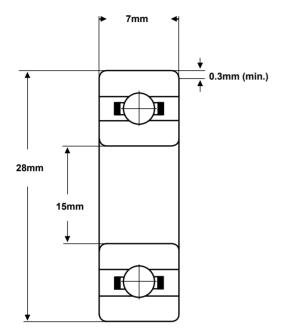

## Part Number: CCZR-6902

(for illustration only)

| Material<br>(rings & balls) | Zirconium dioxide<br>(ZrO2)   |  |
|-----------------------------|-------------------------------|--|
| Material (cage)             | Full complement, PEEK or PTFE |  |
| Closures                    | None                          |  |
| Load rating (stat)          | 167 Kgf                       |  |
| Load rating (dyn)           | 321 Kgf                       |  |
| Speed Limit *               | 6,200 rpm                     |  |
| Standard<br>Lubrication **  | None                          |  |

| TOLERANCE       | P0            |  |
|-----------------|---------------|--|
| Bore Deviation  | +0 / -0.008mm |  |
| OD Deviation    | +0 / -0.009mm |  |
| Width Deviation | +0 / -0.120mm |  |

SMB Bearings take no responsibilty for any errors or omissions in this data sheet. We reserve the right to change specifications without prior notice. We recommend that adequate testing is carried out on products before they are determined as suitable for an application.