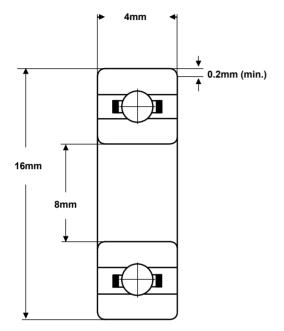

## Part Number: CCZR-688

(for illustration only)

| Material<br>(rings & balls) | Zirconium dioxide<br>(ZrO2)   |  |
|-----------------------------|-------------------------------|--|
| Material (cage)             | Full complement, PEEK or PTFE |  |
| Closures                    | None                          |  |
| Load rating (stat)          | 44 Kgf                        |  |
| Load rating (dyn)           | 94 Kgf                        |  |
| Speed Limit *               | 9,000 rpm                     |  |
| Standard<br>Lubrication **  | None                          |  |

| TOLERANCE       | P0            |
|-----------------|---------------|
| Bore Deviation  | +0 / -0.008mm |
| OD Deviation    | +0 / -0.008mm |
| Width Deviation | +0 / -0.120mm |

SMB Bearings take no responsibilty for any errors or omissions in this data sheet. We reserve the right to change specifications without prior notice. We recommend that adequate testing is carried out on products before they are determined as suitable for an application.