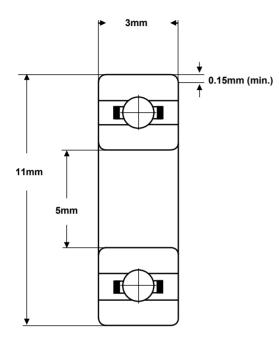

## **Radial Ball Bearing**

(for illustration only)

| Material<br>(rings & balls) | Zirconium dioxide<br>(ZrO2)      |  |  |
|-----------------------------|----------------------------------|--|--|
| Material (cage)             | Full complement,<br>PEEK or PTFE |  |  |
| Closures                    | None                             |  |  |
| Load rating (stat)          | 21 Kgf                           |  |  |
| Load rating (dyn)           | 53 Kgf                           |  |  |
| Speed Limit *               | 11,000 rpm                       |  |  |
| Standard<br>Lubrication **  | None                             |  |  |