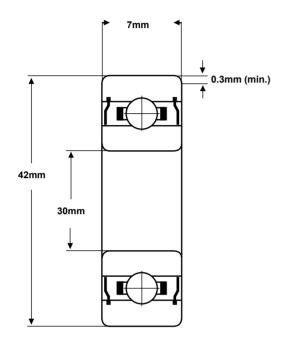

## Part Number: CCZR-6806-2PKS

(for illustration only)

| Material<br>(rings & balls) | Zirconium dioxide<br>(ZrO2)      |  |  |
|-----------------------------|----------------------------------|--|--|
| Material (cage)             | Full complement,<br>PEEK or PTFE |  |  |
| Closures                    | PEEK seals                       |  |  |
| Load rating (stat)          | 254 Kgf                          |  |  |
| Load rating (dyn)           | 341 Kgf                          |  |  |
| Speed Limit *               | 3,600 rpm                        |  |  |
| Standard<br>Lubrication **  | None                             |  |  |

| TOLERANCE       | P0            |  |  |
|-----------------|---------------|--|--|
| Bore Deviation  | +0 / -0.010mm |  |  |
| OD Deviation    | +0 / -0.011mm |  |  |
| Width Deviation | +0 / -0.120mm |  |  |