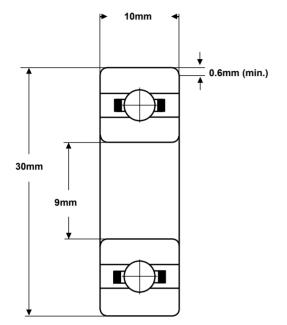

## Part Number: CCZR-639

(for illustration only)

| Material<br>(rings & balls) | Zirconium dioxide<br>(ZrO2)      |  |
|-----------------------------|----------------------------------|--|
| Material (cage)             | Full complement,<br>PEEK or PTFE |  |
| Closures                    | None                             |  |
| Load rating (stat)          | 153 Kgf                          |  |
| Load rating (dyn)           | 351 Kgf                          |  |
| Speed Limit *               | 6,000 rpm                        |  |
| Standard<br>Lubrication **  | None                             |  |

| TOLERANCE       | P0            |  |
|-----------------|---------------|--|
| Bore Deviation  | +0 / -0.008mm |  |
| OD Deviation    | +0 / -0.008mm |  |
| Width Deviation | +0 / -0.120mm |  |

SMB Bearings take no responsibilty for any errors or omissions in this data sheet. We reserve the right to change specifications without prior notice. We recommend that adequate testing is carried out on products before they are determined as suitable for an application.