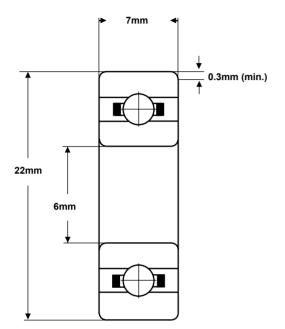

## Part Number: CCZR-636

(for illustration only)

| Material<br>(rings & balls) | Zirconium dioxide<br>(ZrO2)      |  |
|-----------------------------|----------------------------------|--|
| Material (cage)             | Full complement,<br>PEEK or PTFE |  |
| Closures                    | None                             |  |
| Load rating (stat)          | 105 Kgf                          |  |
| Load rating (dyn)           | 149 Kgf                          |  |
| Speed Limit *               | 7,000 rpm                        |  |
| Standard<br>Lubrication **  | None                             |  |