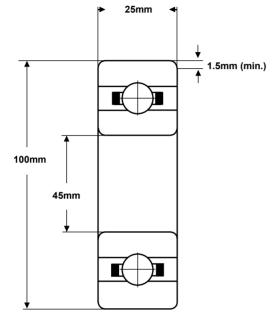

| TOLERANCE       | PO            |
|-----------------|---------------|
| Bore Deviation  | +0 / -0.012mm |
| OD Deviation    | +0 / -0.015mm |
| Width Deviation | +0 / -0.120mm |

SMB Bearings take no responsibility for any errors or omissions in this data sheet. We reserve the right to change specifications without prior notice. We recommend that adequate testing is carried out on products before they are determined as suitable for an application.