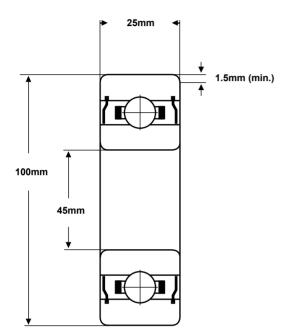

## Part Number: CCZR-6309-2PKS

(for illustration only)

| Material<br>(rings & balls) | Zirconium dioxide<br>(ZrO2)      |  |
|-----------------------------|----------------------------------|--|
| Material (cage)             | Full complement,<br>PEEK or PTFE |  |
| Closures                    | PEEK seals                       |  |
| Load rating (stat)          | 2454 Kgf                         |  |
| Load rating (dyn)           | 3996 Kgf                         |  |
| Speed Limit *               | 1,700 rpm                        |  |
| Standard<br>Lubrication **  | None                             |  |