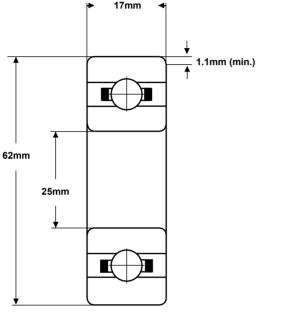

## Radial Ball Bearing

(for illustration only)

| Material<br>(rings & balls) | Zirconium dioxide<br>(ZrO2)      |  |  |
|-----------------------------|----------------------------------|--|--|
| Material (cage)             | Full complement,<br>PEEK or PTFE |  |  |
| Closures                    | None                             |  |  |
| Load rating (stat)          | 867 Kgf                          |  |  |
| Load rating (dyn)           | 1575 Kgf                         |  |  |
| Speed Limit *               | 2,600 rpm                        |  |  |
| Standard<br>Lubrication **  | None                             |  |  |