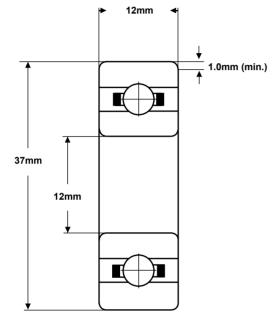

## Part Number: CCZR-6301

## **Radial Ball Bearing**

(for illustration only)

| Material<br>(rings & balls) | Zirconium dioxide<br>(ZrO2)      |  |  |
|-----------------------------|----------------------------------|--|--|
| Material (cage)             | Full complement,<br>PEEK or PTFE |  |  |
| Closures                    | None                             |  |  |
| Load rating (stat)          | 321 Kgf                          |  |  |
| Load rating (dyn)           | 742 Kgf                          |  |  |
| Speed Limit *               | 5,000 rpm                        |  |  |
| Standard<br>Lubrication **  | None                             |  |  |