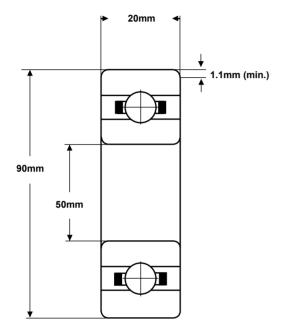

## Part Number: CCZR-6210

(for illustration only)

| Material<br>(rings & balls) | Zirconium dioxide<br>(ZrO2)      |  |
|-----------------------------|----------------------------------|--|
| Material (cage)             | Full complement,<br>PEEK or PTFE |  |
| Closures                    | None                             |  |
| Load rating (stat)          | 1395 Kgf                         |  |
| Load rating (dyn)           | 2235 Kgf                         |  |
| Speed Limit *               | 1,600 rpm                        |  |
| Standard<br>Lubrication **  | None                             |  |