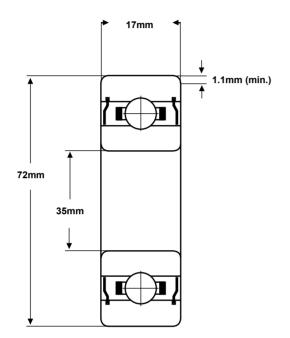

## Part Number: CCZR-6207-2PKS

(for illustration only)

| Material<br>(rings & balls) | Zirconium dioxide<br>(ZrO2)   |  |
|-----------------------------|-------------------------------|--|
| Material (cage)             | Full complement, PEEK or PTFE |  |
| Closures                    | PEEK seals                    |  |
| Load rating (stat)          | 1182 Kgf                      |  |
| Load rating (dyn)           | 1963 Kgf                      |  |
| Speed Limit *               | 2,200 rpm                     |  |
| Standard<br>Lubrication **  | None                          |  |