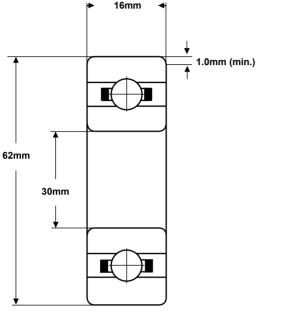

| TOLERANCE       | PO            |
|-----------------|---------------|
| Bore Deviation  | +0 / -0.010mm |
| OD Deviation    | +0 / -0.013mm |
| Width Deviation | +0 / -0.120mm |

SMB Bearings take no responsibility for any errors or omissions in this data sheet. We reserve the right to change specifications without prior notice. We recommend that adequate testing is carried out on products before they are determined as suitable for an application.