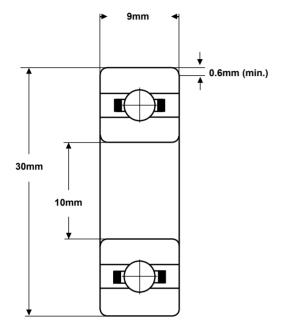

## Part Number: CCZR-6200

(for illustration only)

| Material<br>(rings & balls) | Zirconium dioxide<br>(ZrO2)   |  |
|-----------------------------|-------------------------------|--|
| Material (cage)             | Full complement, PEEK or PTFE |  |
| Closures                    | None                          |  |
| Load rating (stat)          | 182 Kgf                       |  |
| Load rating (dyn)           | 392 Kgf                       |  |
| Speed Limit *               | 6,000 rpm                     |  |
| Standard<br>Lubrication **  | None                          |  |