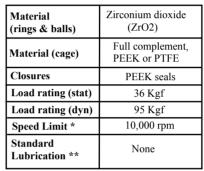

## **Radial Ball Bearing**

(for illustration only)

\* with adequate lubrication

\*\* may vary

These bearings comply with EU ROHS and REACH regulations.

| RADIAL PLAY | C2    | CN     | C3     | C4      |
|-------------|-------|--------|--------|---------|
| (microns)   | 0 - 7 | 2 - 13 | 8 - 23 | 14 - 29 |

| TOLERANCE       | PO            |  |
|-----------------|---------------|--|
| Bore Deviation  | +0 / -0.008mm |  |
| OD Deviation    | +0 / -0.008mm |  |
| Width Deviation | +0 / -0.120mm |  |

SMB Bearings take no responsibility for any errors or omissions in this data sheet. We reserve the right to change specifications without prior notice. We recommend that adequate testing is carried out on products before they are determined as suitable for an application.