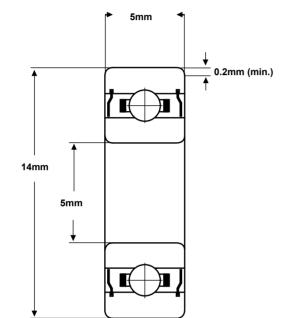

## **Radial Ball Bearing**

(for illustration only)

\* with adequate lubrication

\*\* may vary

These bearings comply with EU ROHS and REACH regulations.

| RADIAL PLAY | C2    | CN     | C3     | C4      |
|-------------|-------|--------|--------|---------|
| (microns)   | 0 - 7 | 2 - 13 | 8 - 23 | 14 - 29 |

| TOLERANCE       | PO            |  |
|-----------------|---------------|--|
| Bore Deviation  | +0 / -0.008mm |  |
| OD Deviation    | +0 / -0.008mm |  |
| Width Deviation | +0 / -0.120mm |  |

SMB Bearings take no responsibility for any errors or omissions in this data sheet. We reserve the right to change specifications without prior notice. We recommend that adequate testing is carried out on products before they are determined as suitable for an application.