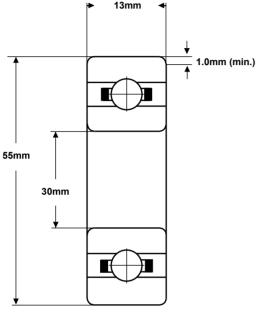

| TOLERANCE       | PO            |
|-----------------|---------------|
| Bore Deviation  | +0 / -0.010mm |
| OD Deviation    | +0 / -0.013mm |
| Width Deviation | +0 / -0.120mm |

SMB Bearings take no responsibility for any errors or omissions in this data sheet. We reserve the right to change specifications without prior notice. We recommend that adequate testing is carried out on products before they are determined as suitable for an application.