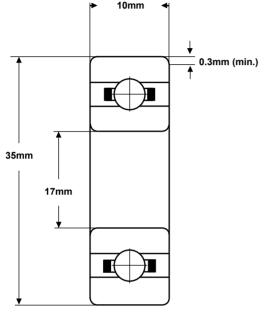

| TOLERANCE       | PO            |
|-----------------|---------------|
| Bore Deviation  | +0 / -0.008mm |
| OD Deviation    | +0 / -0.011mm |
| Width Deviation | +0 / -0.120mm |

SMB Bearings take no responsibility for any errors or omissions in this data sheet. We reserve the right to change specifications without prior notice. We recommend that adequate testing is carried out on products before they are determined as suitable for an application.