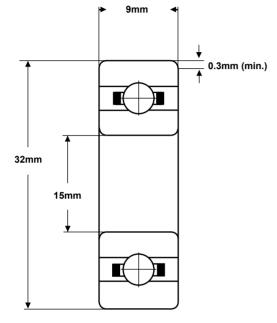

## Part Number: CCZR-6002

## **Radial Ball Bearing**

(for illustration only)

| Material<br>(rings & balls) | Zirconium dioxide<br>(ZrO2)      |  |
|-----------------------------|----------------------------------|--|
| Material (cage)             | Full complement,<br>PEEK or PTFE |  |
| Closures                    | None                             |  |
| Load rating (stat)          | 216 Kgf                          |  |
| Load rating (dyn)           | 446 Kgf                          |  |
| Speed Limit *               | 5,500 rpm                        |  |
| Standard<br>Lubrication **  | None                             |  |