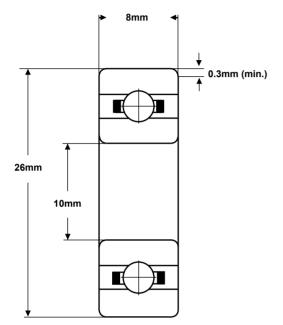

## Part Number: CCZR-6000

(for illustration only)

| Material<br>(rings & balls) | Zirconium dioxide<br>(ZrO2)   |  |
|-----------------------------|-------------------------------|--|
| Material (cage)             | Full complement, PEEK or PTFE |  |
| Closures                    | None                          |  |
| Load rating (stat)          | 149 Kgf                       |  |
| Load rating (dyn)           | 348 Kgf                       |  |
| Speed Limit *               | 7,000 rpm                     |  |
| Standard<br>Lubrication **  | None                          |  |