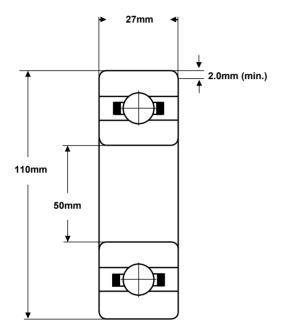

## Part Number: CCSI-6310

(for illustration only)

| Material (rings & balls)   | Silicon Nitride<br>(Si3N4)       |  |
|----------------------------|----------------------------------|--|
| Material (cage)            | Full complement,<br>PEEK or PTFE |  |
| Closures                   | None                             |  |
| Load rating (stat)         | 2150 Kgf                         |  |
| Load rating (dyn)          | 3450 Kgf                         |  |
| Speed Limit *              | 1,900 rpm                        |  |
| Standard<br>Lubrication ** | None                             |  |