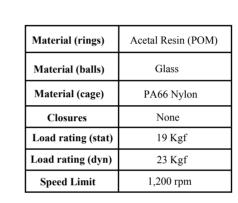

## **SMB Bearings**

## **Radial Ball Bearing**



(for illustration only)



These bearings comply with EU ROHS and REACH regulations.

| TOLERANCE             |          |
|-----------------------|----------|
| <b>Bore Deviation</b> | +/-0.1mm |
| <b>OD</b> Deviation   | +/-0.1mm |
| Width Deviation       | +/-0.5mm |

\*\* Please note, plastic bearings are semi-precision

SMB Bearings take no responsibility for any errors or omissions in this data sheet. We reserve the right to change specifications without prior notice. We recommend that adequate testing is carried out on products before they are determined as suitable for an application.



Part Number: AC6906-GL