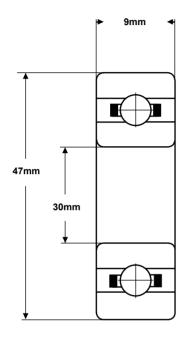

## **Radial Ball Bearing**

(for illustration only)

These bearings comply with EU ROHS and REACH regulations.

| TOLERANCE             |          |
|-----------------------|----------|
| <b>Bore Deviation</b> | +/-0.1mm |
| <b>OD</b> Deviation   | +/-0.1mm |
| Width Deviation       | +/-0.5mm |