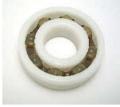

## **Radial Ball Bearing**

(for illustration only)

These bearings comply with EU ROHS and REACH regulations.

| TOLERANCE             |          |
|-----------------------|----------|
| <b>Bore Deviation</b> | +/-0.1mm |
| <b>OD</b> Deviation   | +/-0.1mm |
| Width Deviation       | +/-0.5mm |