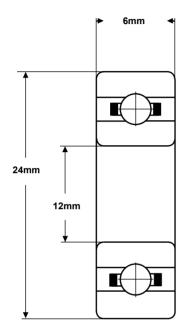

## Part Number: AC6901-316

(for illustration only)

| Material (rings)   | Acetal Resin (POM)       |
|--------------------|--------------------------|
| Material (balls)   | AISI-316 stainless steel |
| Material (cage)    | PA66 Nylon               |
| Closures           | None                     |
| Load rating (stat) | 10 Kgf                   |
| Load rating (dyn)  | 12 Kgf                   |
| Speed Limit        | 1,800 rpm                |

These bearings comply with EU ROHS and REACH regulations.

| TOLERANCE       |          |
|-----------------|----------|
| Bore Deviation  | +/-0.1mm |
| OD Deviation    | +/-0.1mm |
| Width Deviation | +/-0.5mm |