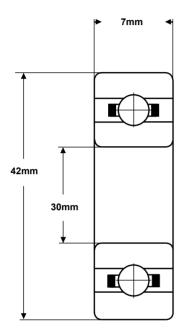

## Part Number: AC6806-316

(for illustration only)

| Material (rings)   | Acetal Resin (POM)       |
|--------------------|--------------------------|
| Material (balls)   | AISI-316 stainless steel |
| Material (cage)    | PA66 Nylon               |
| Closures           | None                     |
| Load rating (stat) | 17 Kgf                   |
| Load rating (dyn)  | 21 Kgf                   |
| Speed Limit        | 1,200 rpm                |

These bearings comply with EU ROHS and REACH regulations.

| TOLERANCE       |          |
|-----------------|----------|
| Bore Deviation  | +/-0.1mm |
| OD Deviation    | +/-0.1mm |
| Width Deviation | +/-0.5mm |