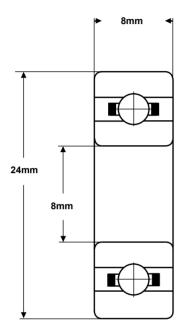

## Part Number: AC628-316

(for illustration only)

| Material (rings)   | Acetal Resin (POM)       |
|--------------------|--------------------------|
| Material (balls)   | AISI-316 stainless steel |
| Material (cage)    | PA66 Nylon               |
| Closures           | None                     |
| Load rating (stat) | 9 Kgf                    |
| Load rating (dyn)  | 12 Kgf                   |
| Speed Limit        | 2,400 rpm                |