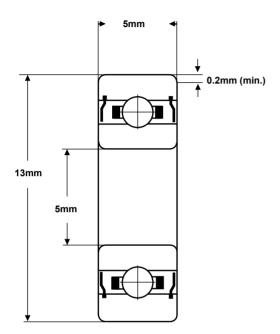

## Part Number: 695ZZW5

(for illustration only)

| Material<br>(rings & balls) | SAE52100<br>chrome steel          |  |  |  |
|-----------------------------|-----------------------------------|--|--|--|
| Material (cage)             | pressed steel                     |  |  |  |
| Closures                    | Metal shields                     |  |  |  |
| Load rating (stat)          | 41 Kgf                            |  |  |  |
| Load rating (dyn)           | 102 Kgf                           |  |  |  |
| Speed Limit *               | 42,000 rpm                        |  |  |  |
| Standard<br>Lubrication **  | Kyodo Yushi<br>Multemp SRL grease |  |  |  |