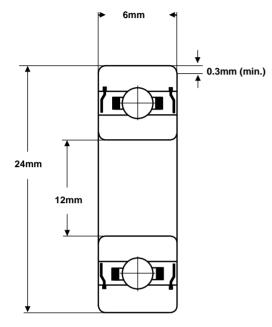

## Part Number: 6901ZZ

(for illustration only)

| Material<br>(rings & balls) | SAE52100<br>chrome steel          |  |  |  |
|-----------------------------|-----------------------------------|--|--|--|
| Material (cage)             | pressed steel                     |  |  |  |
| Closures                    | Metal shields                     |  |  |  |
| Load rating (stat)          | 146 Kgf                           |  |  |  |
| Load rating (dyn)           | 288 Kgf                           |  |  |  |
| Speed Limit *               | 31,000 rpm                        |  |  |  |
| Standard<br>Lubrication **  | Kyodo Yushi<br>Multemp SRL grease |  |  |  |