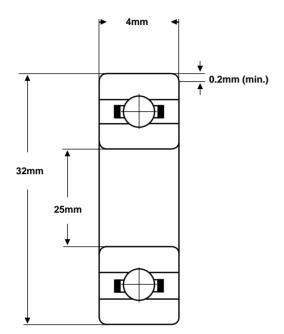

## Part Number: 6705

(for illustration only)

| Material<br>(rings & balls) | SAE52100<br>chrome steel  |  |  |
|-----------------------------|---------------------------|--|--|
| Material (cage)             | pressed steel             |  |  |
| Closures                    | None                      |  |  |
| Load rating (stat)          | 84 Kgf                    |  |  |
| Load rating (dyn)           | 109 Kgf                   |  |  |
| Speed Limit *               | 8,000 rpm                 |  |  |
| Standard<br>Lubrication **  | Aeroshell Fluid 12<br>oil |  |  |