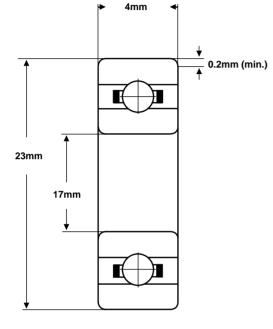

## Part Number: 6703

| Material<br>(rings & balls) | SAE52100<br>chrome steel  |  |  |  |  |
|-----------------------------|---------------------------|--|--|--|--|
| Material (cage)             | pressed steel             |  |  |  |  |
| Closures                    | None                      |  |  |  |  |
| Load rating (stat)          | 65 Kgf                    |  |  |  |  |
| Load rating (dyn)           | 100 Kgf                   |  |  |  |  |
| Speed Limit *               | 11,000 rpm                |  |  |  |  |
| Standard<br>Lubrication **  | Aeroshell Fluid 12<br>oil |  |  |  |  |