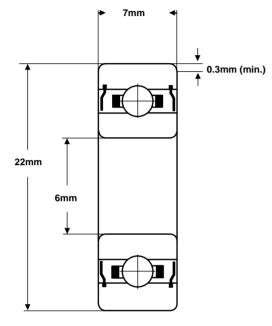

## Part Number: 636ZZ

(for illustration only)

| Material<br>(rings & balls) | SAE52100<br>chrome steel          |
|-----------------------------|-----------------------------------|
| Material (cage)             | pressed steel                     |
| Closures                    | Metal shields                     |
| Load rating (stat)          | 140 Kgf                           |
| Load rating (dyn)           | 333 Kgf                           |
| Speed Limit *               | 30,000 rpm                        |
| Standard<br>Lubrication **  | Kyodo Yushi<br>Multemp SRL grease |