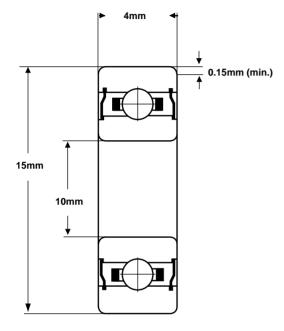

## Part Number: S6700-2RS

(for illustration only)

| Material<br>(rings & balls) | KS440 / AISI-440C<br>stainless steel |
|-----------------------------|--------------------------------------|
| Material (cage)             | AISI-304<br>stainless steel          |
| Closures                    | None                                 |
| Load rating (stat)          | 34 Kgf                               |
| Load rating (dyn)           | 71 Kgf                               |
| Speed Limit *               | 10,000 rpm                           |
| Standard<br>Lubrication **  | Kyodo Yushi<br>Multemp SRL grease    |