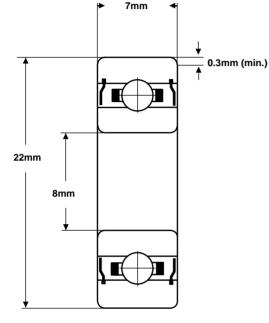

## Part Number: S608ZZ

(for illustration only)

| Material<br>(rings & balls) | KS440 / AISI-440C<br>stainless steel |
|-----------------------------|--------------------------------------|
| Material (cage)             | AISI-304<br>stainless steel          |
| Closures                    | Metal shields                        |
| Load rating (stat)          | 109 Kgf                              |
| Load rating (dyn)           | 278 Kgf                              |
| Speed Limit *               | 34,000 rpm                           |
| Standard<br>Lubrication **  | Kyodo Yushi<br>Multemp SRL grease    |